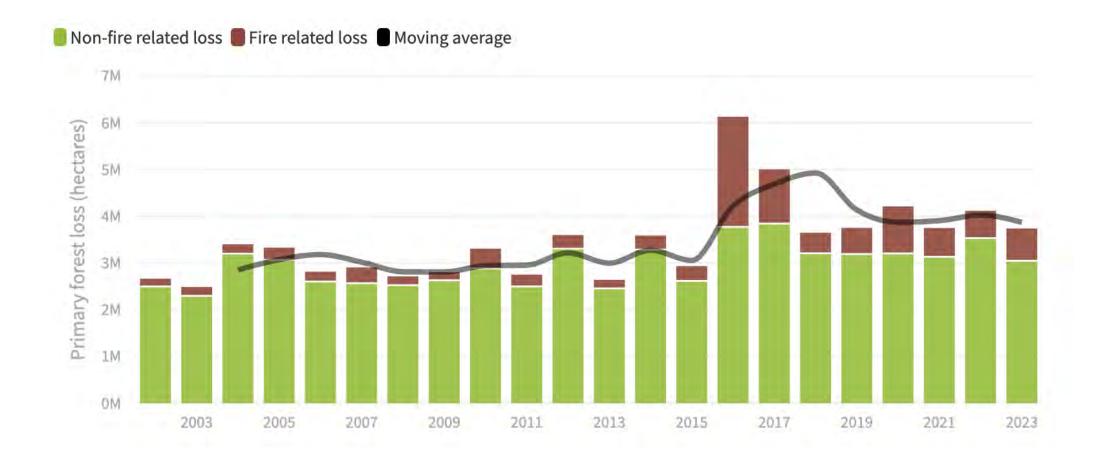

WORLD Resources Institute

## **ENERGIZING** THE GLOBAL TRANSITION

## Ani Dasgupta

President & CEO

@AniDasguptaWRI

#### MIT Earth Day Colloquium April 22, 2024

## BEYOND CLIMATE





AN UNEQUAL WORLD



>690 million people living in extreme poverty in 2023

### CLIMATE IS A THREAT MULTIPLIER



**3.6 billion people**, or nearly half the global population, live in areas highly susceptible to climate change

WORLD RESOURCES INSTITUTE

## TREE COVER LOSS A PERSISTENT PROBLEM





NATURE

## CAN'T REACH 1.5°C WITHOUT NATURE







### EVERY FRACTION OF A DEGREE MATTERS



#### EXPECTED GLOBAL TEMPERATURE INCREASE IN 2100

2010 (CANCUN)3.7-4.8°C2015 (PARIS)3.0-3.2°C2021 (GLASGOW)2.6-2.7°C2022 (SHARM EL-SHEIKH)2.4-2.6°C





#### Average global temperature compared to 1880-1899





WORLD Resources Institute

# NO NET-ZERO WITHOUT ENERGY

## ENERGY IS THE BIGGEST CONTRIBUTOR



## Energy system accounts for 73% of global GHG emissions

Source: Our World in Data



## WHAT'S NEEDED IN THE ENERGY TRANSITION



## THE ROAD TO NET ZERO BY 2050





## REDUCING FOSSIL FUEL DEMAND IS CRUCIAL

#### Reducing emissions from fossil production is important, but reducing fossil fuel demand is crucial



#### FOSSIL FUEL DEMAND TO 2050 IN ETC SCENARIOS





2050

100

80

60