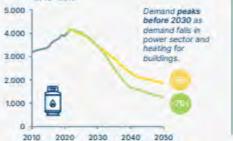

#### FOSSIL FUEL DEMAND TO 2050 IN ETC SCENARIOS

2050

100

80

60

40

20

a

2010

0

2020

2030

2040

#### Scenarios: HISTORIC

ETC - ACF Accelerated but Clearly Feasible

ETC - PBS Possible but Stretching

#### ANNUAL FOSSIL FUEL DEMAND BY SECTOR IN PBS SCENARIO

| Use sectors     |                                                                                     | Power | Buildings                                                                                               | Industry | Other    | Shipp                                                                                     | ing Aviation | Road transport       |
|-----------------|-------------------------------------------------------------------------------------|-------|---------------------------------------------------------------------------------------------------------|----------|----------|-------------------------------------------------------------------------------------------|--------------|----------------------|
|                 | COAL                                                                                | Ro    | Total<br>Mtce                                                                                           | GAS      |          | Total<br>Bcm                                                                              | OIL          | <b>Total</b><br>Mb/d |
| 2022            | •                                                                                   | • •   | • 5,800                                                                                                 |          | •••      | 4,150                                                                                     |              | 97                   |
| 2030            | •                                                                                   | • •   | • 3,950                                                                                                 |          | • • •    | 3,350                                                                                     |              |                      |
| 2040            | •                                                                                   | •     | · 1,450                                                                                                 |          | <u>.</u> | 1,600                                                                                     | • • • •      | • • 🔴 🛛 42           |
| 2050            | •                                                                                   | •     | 800                                                                                                     |          | • •      | 1,250                                                                                     | -            | • • 4                |
| KEY<br>ACTIONS: | 3x total renewables capacity<br>can displace 1,000 Mtce of<br>coal in power by 2030 |       | 3x renewables and 3x installed heat<br>pumps in buildings can displace<br>around 600 Bcm of gas by 2030 |          |          | Growing passenger EV fleet to<br>over 300m helps displace<br><b>5 Mb/d</b> of oil by 2030 |              |                      |