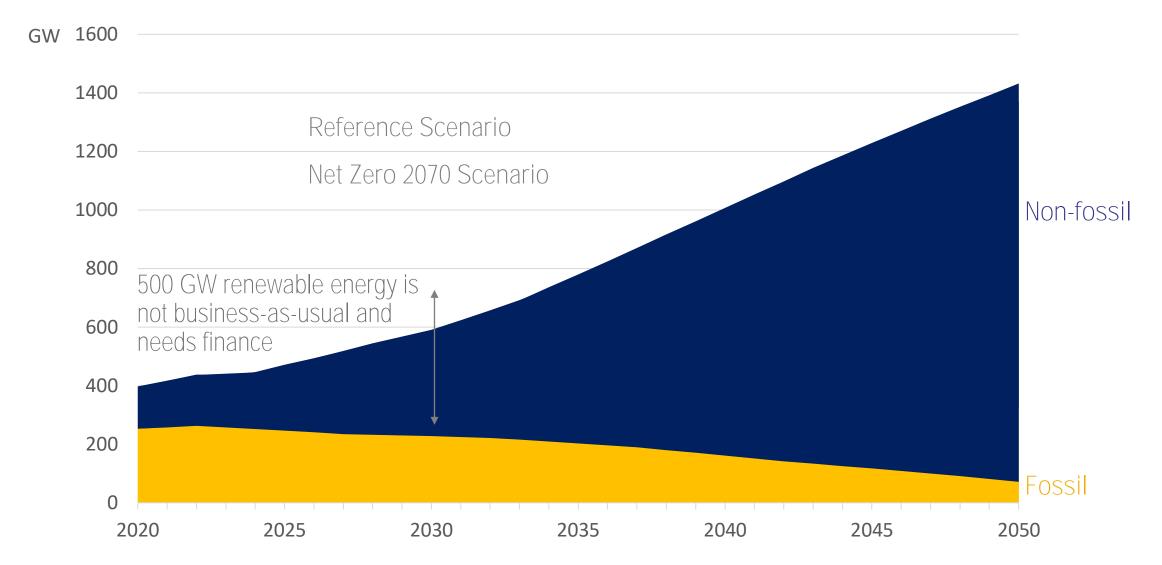

## REDUCING FOSSIL FUEL DEMAND IS CRUCIAL

#### Reducing emissions from fossil production is important, but reducing fossil fuel demand is crucial

#### FOSSIL FUEL DEMAND TO 2050 IN ETC SCENARIOS

2050

100

80

60

40

20

a

2010

0

2020

2030

2040

#### Scenarios: HISTORIC

ETC - ACF Accelerated but Clearly Feasible

ETC - PBS Possible but Stretching

#### ANNUAL FOSSIL FUEL DEMAND BY SECTOR IN PBS SCENARIO

| Use sectors     |                                                                                     | Power | Buildings                                                                                               | Industry | Other    | Shipp                                                                                     | ing Aviation | Road transport       |
|-----------------|-------------------------------------------------------------------------------------|-------|---------------------------------------------------------------------------------------------------------|----------|----------|-------------------------------------------------------------------------------------------|--------------|----------------------|
|                 | COAL                                                                                | Ro    | Total<br>Mtce                                                                                           | GAS      |          | Total<br>Bcm                                                                              | OIL          | <b>Total</b><br>Mb/d |
| 2022            | •                                                                                   | • •   | • 5,800                                                                                                 |          | •••      | 4,150                                                                                     |              | 97                   |
| 2030            | •                                                                                   | • •   | • 3,950                                                                                                 |          | • • •    | 3,350                                                                                     |              |                      |
| 2040            | •                                                                                   | •     | · 1,450                                                                                                 |          | <u>.</u> | 1,600                                                                                     | • • • •      | • • 🔴 🛛 42           |
| 2050            | •                                                                                   | •     | 800                                                                                                     |          | • •      | 1,250                                                                                     | -            | • • 4                |
| KEY<br>ACTIONS: | 3x total renewables capacity<br>can displace 1,000 Mtce of<br>coal in power by 2030 |       | 3x renewables and 3x installed heat<br>pumps in buildings can displace<br>around 600 Bcm of gas by 2030 |          |          | Growing passenger EV fleet to<br>over 300m helps displace<br><b>5 Mb/d</b> of oil by 2030 |              |                      |