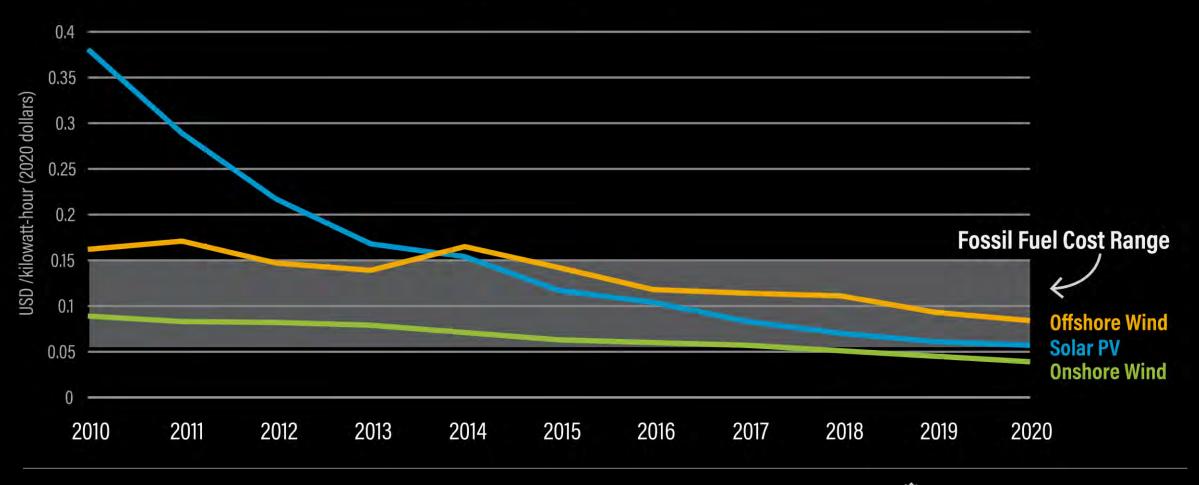

## THE ECONOMICS FAVOR RENEWABLES:

Building a New Coal Plant Would Cost More Than Building New Renewables in All Major Markets

Levelized Cost of Electricity

WORLD

RESOURCES

INSTITUTE

WE NEED FOCUS