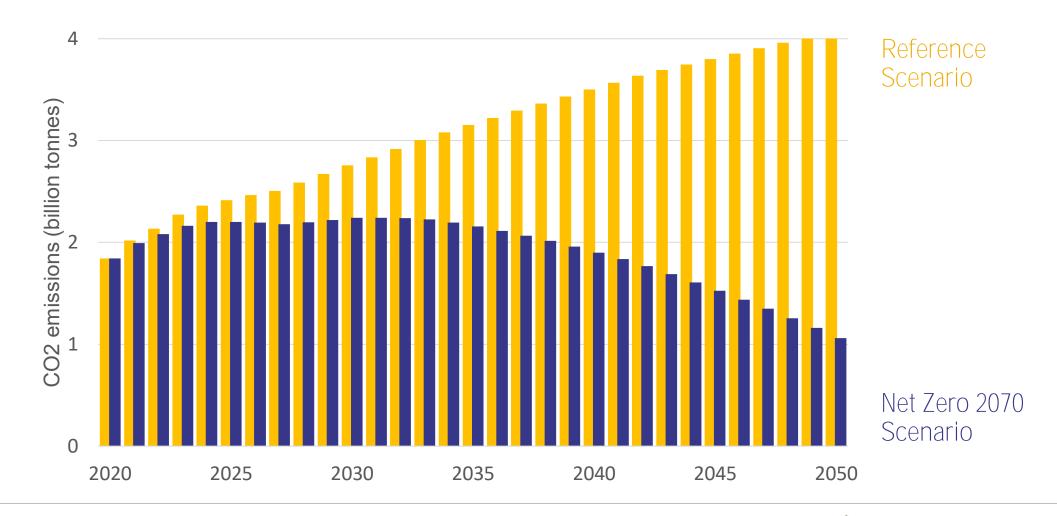

://www.climatewatchdata.org/ghg-emissions

#### GEOGRAPHIES WITH MOST REMAINING FORESTS



NATURE 🤛

Source: Global Forest Watch. "Location of forest in ". Accessed on 14/04/2022 from <u>www.globalforestwatch.org</u>.



Source: World Bank, PovcalNet. Data are based on primary household survey data obtained from government statistical agencies and World Bank country departments.

### TO REACH TIPPING POINT, MUST FOCUS ON KEY COUNTRIES







WORLD Resources Institute

# **INDIA'S TRANSITION**

## A COMPLEX CHANGE

- 500 gigawatts of renewable energy capacity by 2030
- Reduce emission intensity of GDP by 45% by 2030 compared to a 2005 baseline

AST. ST

• 13 million jobs tied to coal

Photo: Unsplash/Hassan Afridhi

WW WO.

D RESO

### AS INDIA DEVELOPS, IT CAN CUT CO2 EMISSIONS BY 74%...



🎇 WORLD RESOURCES INSTITUTE

#### ...BUT, MUST MEET RISING DEMAND



Source: WRI India analysis <a href="https://www.wri.org/research/pathways-decarbonizing-indias-energy-future-scenario-analysis-using-india-energy-policy">https://www.wri.org/research/pathways-decarbonizing-indias-energy-future-scenario-analysis-using-india-energy-policy</a>

## A SURGING WORKFORCE

- 520 million workers
- 80 million in organized sector
- 8-10 million join work force each year

HITACHI

Low carbon transition can create find the million jobs per year

### ADDRESSING URBAN ENVIRONMENTAL STRESS AND INEQUALITY

- Urban population to double to 800 million by 2047
  Urban GDP to be \$25 trillion of \$30 trillion by 2047
- Urban infrastructure investment of \$1 trillion by 2035

Carl

## STATE LEVEL FOCUS

# WR