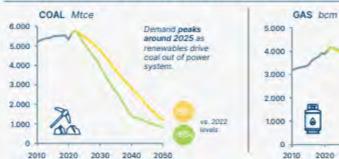

#### ANNUAL FOSSIL FUEL DEMAND BY SECTOR IN PBS SCENARIO

| Use sectors     |                                                                                     | Power | Buildings                                                                                               | Industry | Other    | Shipp                                                                                     | ing Aviation | Road transport       |
|-----------------|-------------------------------------------------------------------------------------|-------|---------------------------------------------------------------------------------------------------------|----------|----------|-------------------------------------------------------------------------------------------|--------------|----------------------|
|                 | COAL                                                                                | Ro    | Total<br>Mtce                                                                                           | GAS      |          | Total<br>Bcm                                                                              | OIL          | <b>Total</b><br>Mb/d |
| 2022            | •                                                                                   | • •   | • 5,800                                                                                                 |          | •••      | 4,150                                                                                     |              | 97                   |
| 2030            | •                                                                                   | • •   | • 3,950                                                                                                 |          | • • •    | 3,350                                                                                     |              |                      |
| 2040            | •                                                                                   | •     | · 1,450                                                                                                 |          | <u>.</u> | 1,600                                                                                     | • • • •      | • • 🔴 🛛 42           |
| 2050            | •                                                                                   | •     | 800                                                                                                     |          | • •      | 1,250                                                                                     | -            | • • 4                |
| KEY<br>ACTIONS: | 3x total renewables capacity<br>can displace 1,000 Mtce of<br>coal in power by 2030 |       | 3x renewables and 3x installed heat<br>pumps in buildings can displace<br>around 600 Bcm of gas by 2030 |          |          | Growing passenger EV fleet to<br>over 300m helps displace<br><b>5 Mb/d</b> of oil by 2030 |              |                      |