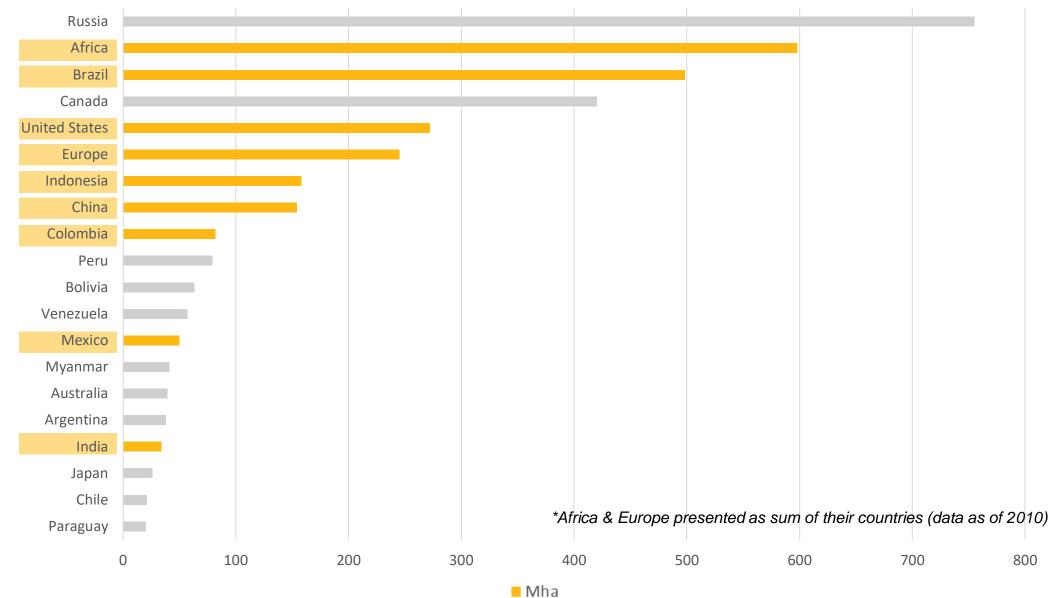

#### GEOGRAPHIES WITH MOST REMAINING FORESTS

NATURE 🤛

Source: Global Forest Watch. "Location of forest in ". Accessed on 14/04/2022 from <u>www.globalforestwatch.org</u>.

Source: World Bank, PovcalNet. Data are based on primary household survey data obtained from government statistical agencies and World Bank country departments.