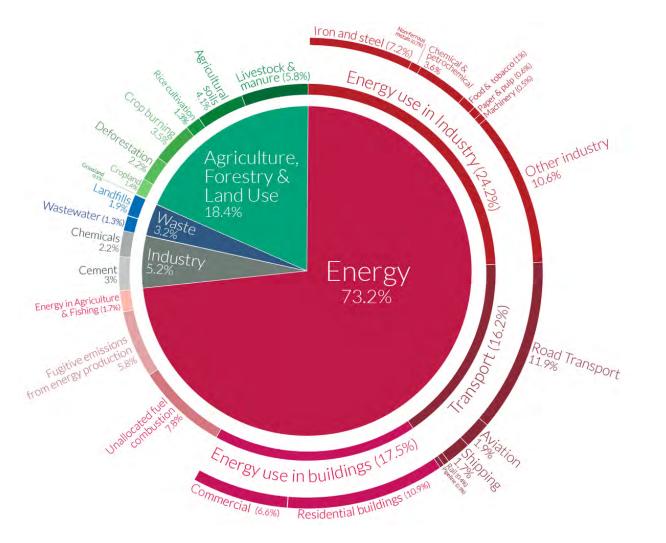

## ENERGY IS THE BIGGEST CONTRIBUTOR

## Energy system accounts for 73% of global GHG emissions

Source: Our World in Data