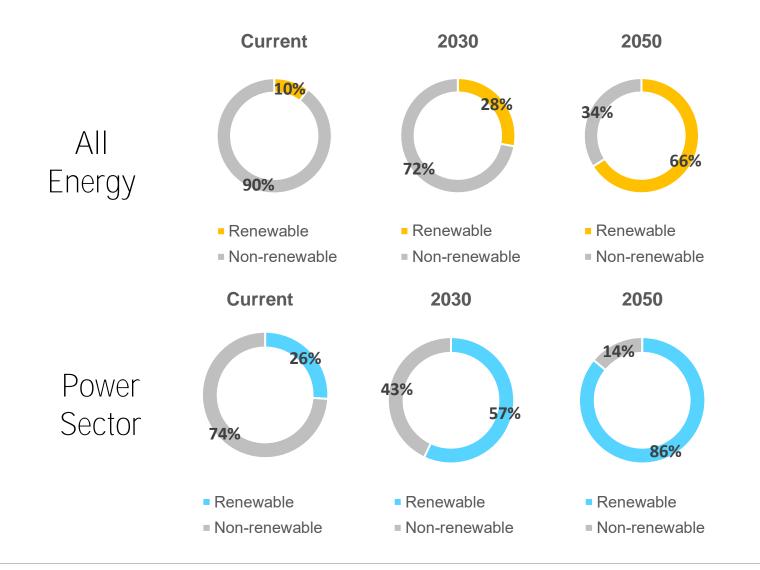

people living in extreme poverty in 2023

### CLIMATE IS A THREAT MULTIPLIER



**3.6 billion people**, or nearly half the global population, live in areas highly susceptible to climate change

WORLD RESOURCES INSTITUTE

## TREE COVER LOSS A PERSISTENT PROBLEM





NATURE

## CAN'T REACH 1.5°C WITHOUT NATURE







### EVERY FRACTION OF A DEGREE MATTERS



#### EXPECTED GLOBAL TEMPERATURE INCREASE IN 2100

2010 (CANCUN)3.7-4.8°C2015 (PARIS)3.0-3.2°C2021 (GLASGOW)2.6-2.7°C2022 (SHARM EL-SHEIKH)2.4-2.6°C





#### Average global temperature compared to 1880-1899





WORLD Resources Institute

# NO NET-ZERO WITHOUT ENERGY

## ENERGY IS THE BIGGEST CONTRIBUTOR



## Energy system accounts for 73% of global GHG emissions

Source: Our World in Data



## WHAT'S NEEDED IN THE ENERGY TRANSITION



## THE ROAD TO NET ZERO BY 2050





## REDUCING FOSSIL FUEL DEMAND IS CRUCIAL

#### Reducing emissions from fossil production is important, but reducing fossil fuel demand is crucial



#### FOSSIL FUEL DEMAND TO 2050 IN ETC SCENARIOS





2050

100

80

60

40

20

a

2010

0

2020

2030

2040

#### Scenarios: HISTORIC

ETC - ACF Accelerated but Clearly Feasible

ETC - PBS Possible but Stretching

#### ANNUAL FOSSIL FUEL DEMAND BY SECTOR IN PBS SCENARIO

| Use sectors     |                                                                                     | Power | Buildings                                                                                               | Industry | Other    | Shipp                                                                                     | ing