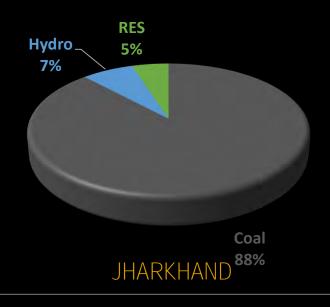

## STATE LEVEL FOCUS

# WRI INDIA

Tamil Nadu | Rajasthan | Kerala | Jharkhand | Assam | Delhi

Photo: Unsplash/Milan John