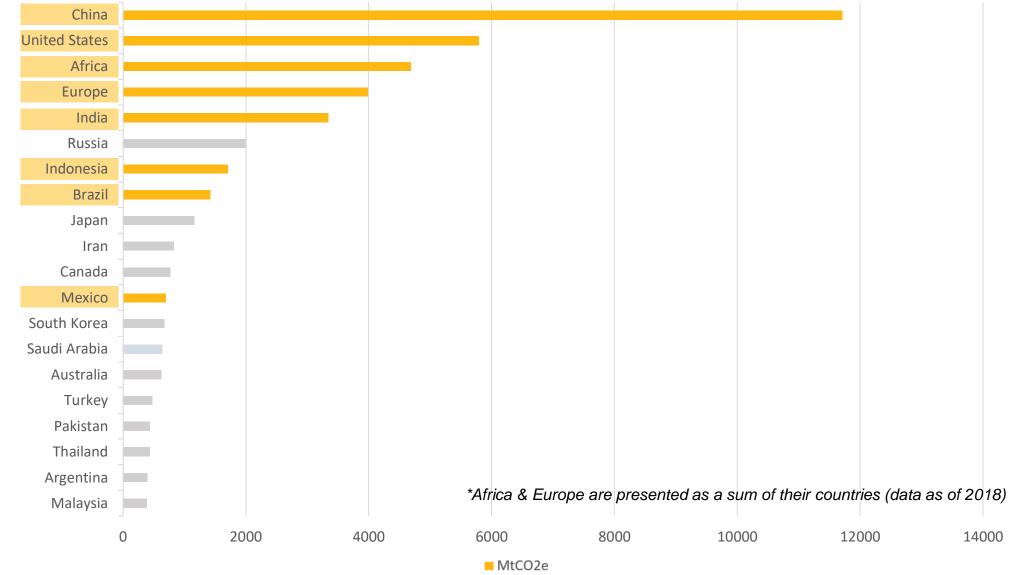

#### **TOP EMITTING GEOGRAPHIES**

Source: Climate Watch Historical GHG Emissions. 2021. Washington, DC: World Resources Institute. Available online at: https://www.climatewatchdata.org/ghg-emissions

### TO REACH TIPPING POINT, MUST FOCUS ON KEY COUNTRIES

WORLD Resources Institute