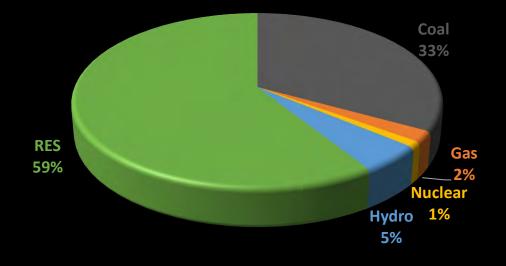

### AS INDIA DEVELOPS, IT CAN CUT CO2 EMISSIONS BY 74%...

🎇 WORLD RESOURCES INSTITUTE

#### ...BUT, MUST MEET RISING DEMAND

Source: WRI India analysis <a href="https://www.wri.org/research/pathways-decarbonizing-indias-energy-future-scenario-analysis-using-india-energy-policy">https://www.wri.org/research/pathways-decarbonizing-indias-energy-future-scenario-analysis-using-india-energy-policy</a>