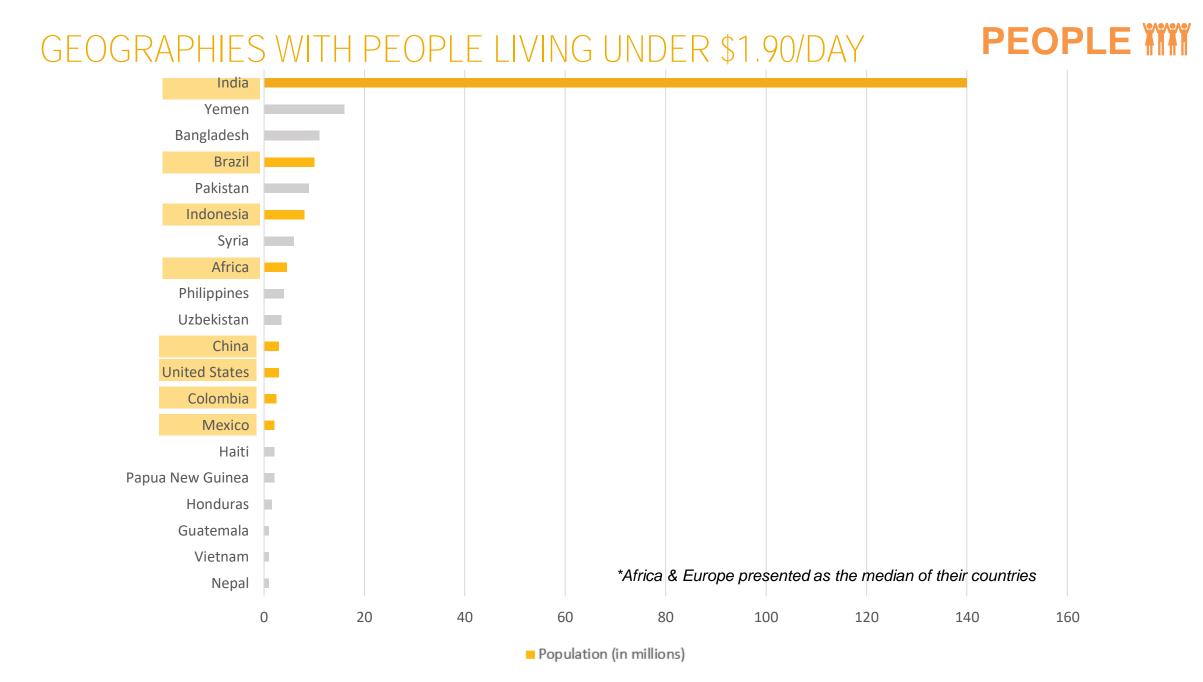

#### GEOGRAPHIES WITH MOST REMAINING FORESTS

NATURE 🤛

Source: Global Forest Watch. "Location of forest in ". Accessed on 14/04/2022 from <u>www.globalforestwatch.org</u>.

Source: World Bank, PovcalNet. Data are based on primary household survey data obtained from government statistical agencies and World Bank country departments.