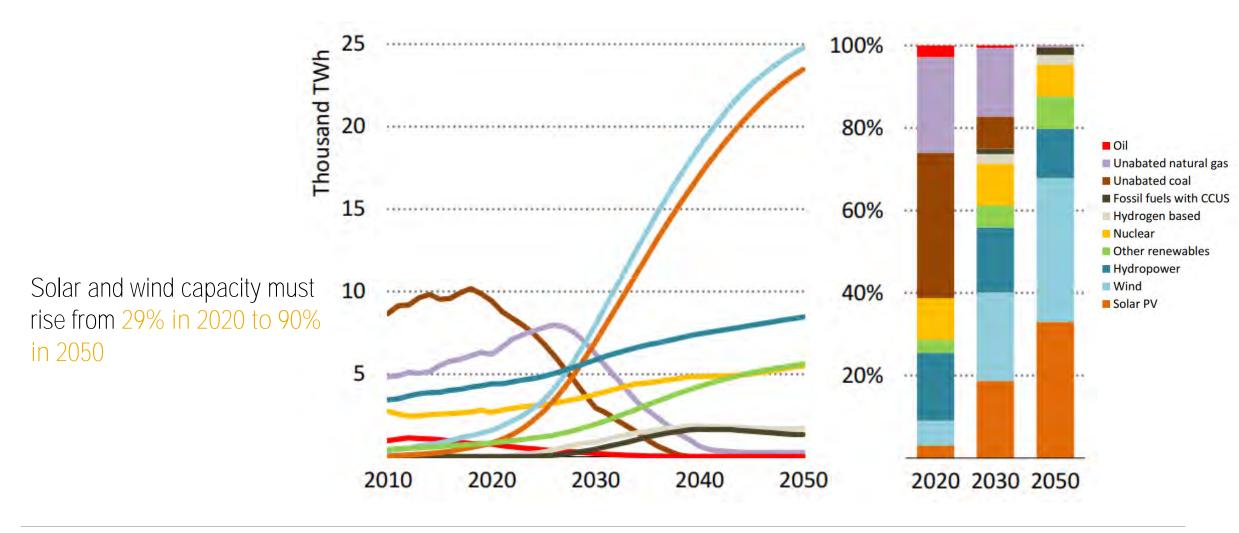

## REDUCING FOSSIL FUEL DEMAND IS CRUCIAL

#### Reducing emissions from fossil production is important, but reducing fossil fuel demand is crucial

#### FOSSIL FUEL DEMAND TO 2050 IN ETC SCENARIOS

2050

100

80

60

40

20

a

2010

0

2020

2030

2040

#### Scenarios: HISTORIC

ETC - ACF Accelerated but Clearly Feasible

ETC - PBS Possible but Stretching