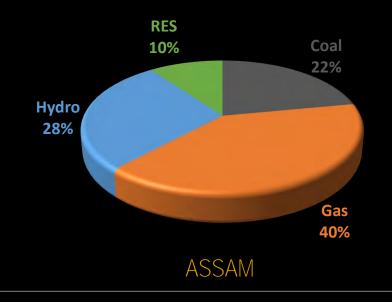

## STATE LEVEL FOCUS

# WRI INDIA

Tamil Nadu | Rajasthan | Kerala | Jharkhand | Assam | Delhi

Photo: Unsplash/Milan John