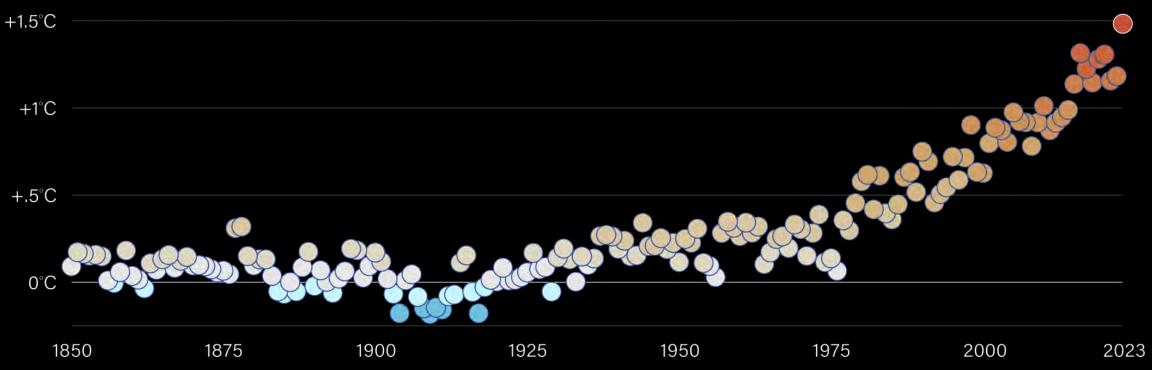

### EVERY FRACTION OF A DEGREE MATTERS

#### Average global temperature compared to 1880-1899

WORLD Resources Institute