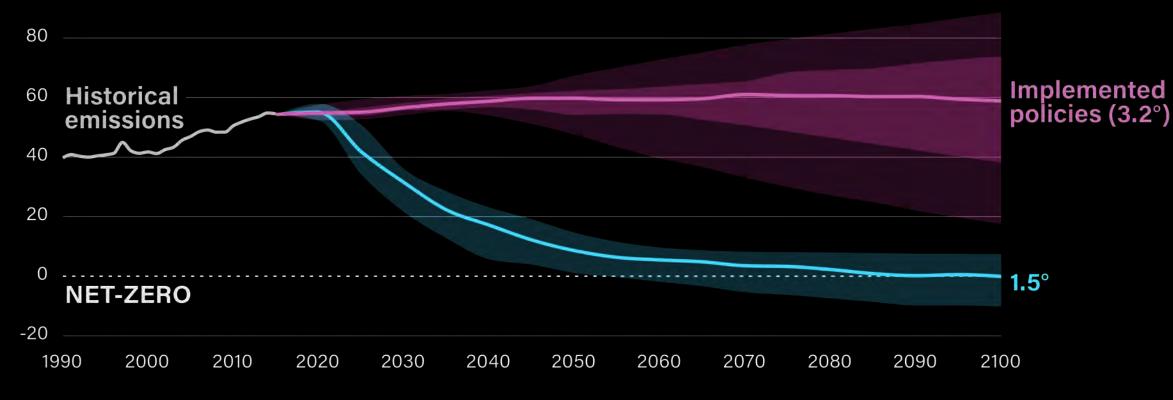

### GLOBAL STOCKTAKE: THE WORLD IS OFF TRACK

#### Gigatons of CO2-equivalent emissions (GtCO2-eq/yr)

Need to reduce emissions by 43% by 2030 for 1.5°C future Countries' current plans will at best lower emission by 8%