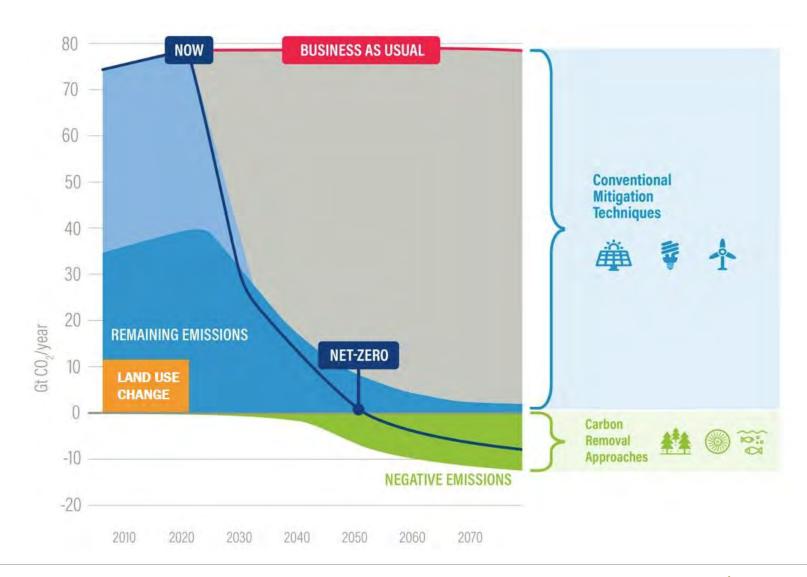

WORLD Resources Institute

## **ENERGIZING** THE GLOBAL TRANSITION

## Ani Dasgupta

President & CEO

@AniDasguptaWRI

#### MIT Earth Day Colloquium April 22, 2024

## BEYOND CLIMATE





AN UNEQUAL WORLD



>690 million people living in extreme poverty in 2023

### CLIMATE IS A THREAT MULTIPLIER



**3.6 billion people**, or nearly half the global population, live in areas highly susceptible to climate change

WORLD RESOURCES INSTITUTE

## TREE COVER LOSS A PERSISTENT PROBLEM





NATURE

## CAN'T REACH 1.5°C WITHOUT NATURE







### EVERY FRACTION OF A DEGREE MATTERS



#### EXPECTED GLOBAL TEMPERATURE INCREASE IN 2100

2010 (CANCUN)3.7-4.8°C2015 (PARIS)3.0-3.2°C2021 (GLASGOW)2.6-2.7°C2022 (SHARM EL-SHEIKH)2.4-2.6°C





#### Average global temperature compared to 1880-1899





WORLD Resources Institute

# NO NET-ZERO WITHOUT ENERGY

## ENERGY IS THE BIGGEST CONTRIBUTOR



## Energy system accounts for 73% of global GHG emissions

Source: Our World in Data



## WHAT'S NEEDED IN THE ENERGY TRANSITION



## THE ROAD TO NET ZERO BY 2050





## REDUCING FOSSIL FUEL DEMAND IS CRUCIAL

#### Reducing emissions from fossil production is important, but reducing fossil fuel demand is crucial



#### FOSSIL FUEL DEMAND TO 2050 IN ETC SCENARIOS





2050

100

80

60

40

20

a

2010

0

2020

2030

2040

#### Scenario