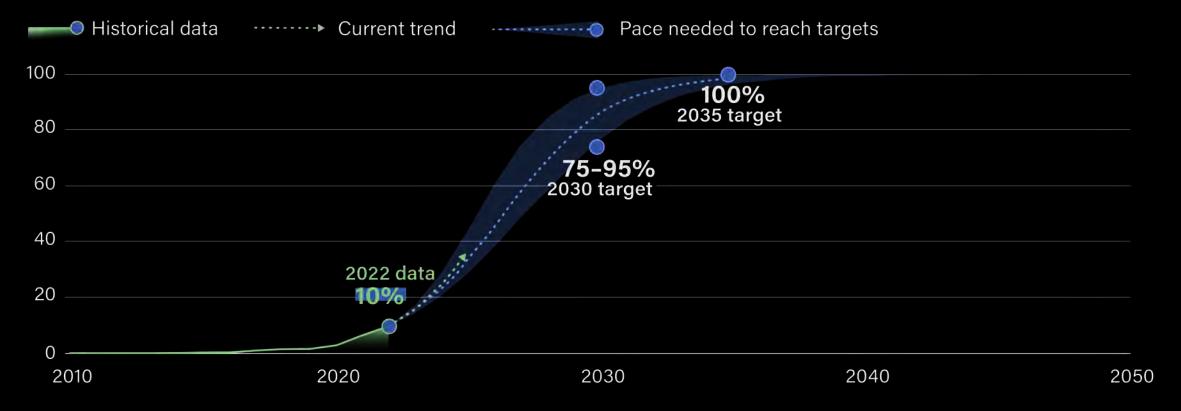

## EXPONENTIAL PROGRESS IS POSSIBLE

#### Share of electric vehicles in light-duty vehicle sales (%)